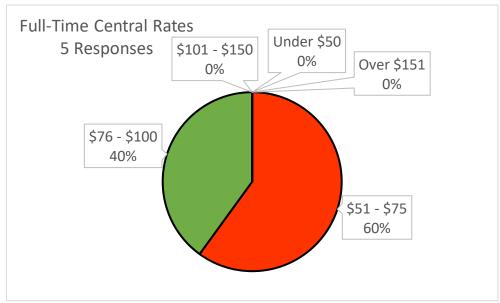

| Full-Time     |           |  |  |
|---------------|-----------|--|--|
| Rates         | Responses |  |  |
| Under \$50    | 4         |  |  |
| \$51 - \$75   | 5         |  |  |
| \$76 - \$100  | 4         |  |  |
| \$101 - \$150 | 0         |  |  |
| Over \$151    | 0         |  |  |