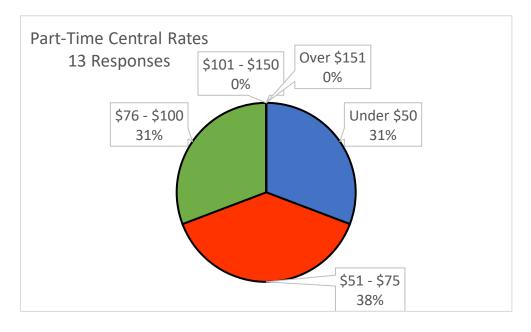

| Part-Time<br>Rates | Responses    |
|--------------------|--------------|
| 115.100            | 1125 2011000 |
| Under \$50         | 0            |
| \$51 - \$75        | 3            |
| \$76 - \$100       | 2            |
| \$101 - \$150      | 0            |
| Over \$151         | 0            |