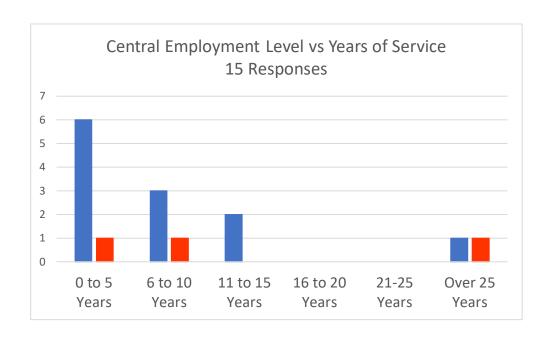

## **Central DMM Survey Responses**

|           | 0 to 5 Years | 6 to 10 Years | 11 to 15 Years | 16 to 20 Years | 21-25 Years | Over 25 Years | Total |
|-----------|--------------|---------------|----------------|----------------|-------------|---------------|-------|
| Part-time | 6            | 3             | 2              | 0              | 0           | 1             | 12    |
| Full-time | 1            | 1             | 0              | 0              | 0           | 1             | 3     |