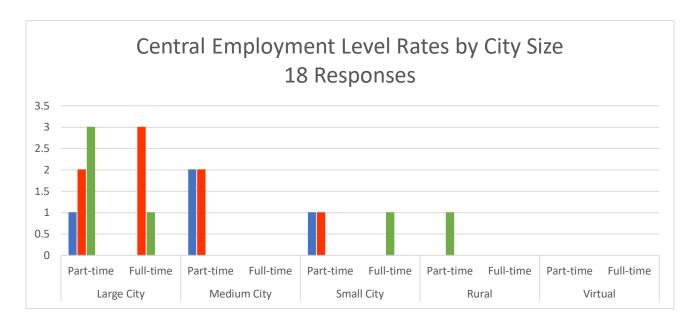

| <b>Client City Size</b> | Large City |      | Medium City |      | Small City |      | Rural |      | Virtual |      | Total |
|-------------------------|------------|------|-------------|------|------------|------|-------|------|---------|------|-------|
| <b>Employment Level</b> | Part       | Full | Part        | Full | Part       | Full | Part  | Full | Part    | Full |       |
| Under \$50              | 1          | 0    | 2           | 0    | 1          | 0    | 0     | 0    | 0       | 0    | 4     |
| \$51 - \$75             | 2          | 3    | 2           | 0    | 1          | 0    | 0     | 0    | 0       | 0    | 8     |
| \$76 - \$100            | 3          | 1    | 0           | 0    | 0          | 1    | 1     | 0    | 0       | 0    | 6     |
| \$101 - \$150           | 0          | 0    | 0           | 0    | 0          | 0    | 0     | 0    | 0       | 0    | 0     |
| Over \$151              | 0          | 0    | 0           | 0    | 0          | 0    | 0     | 0    | 0       | 0    | 0     |