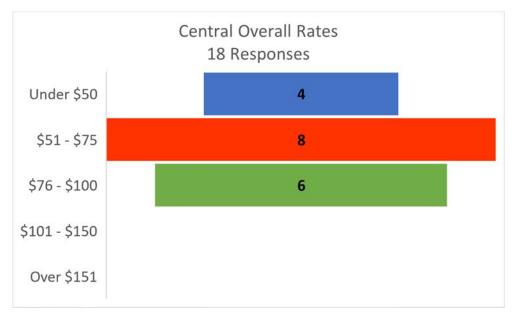

## **Central DMM Survey Responses**

| Rates         | Responses |  |  |  |
|---------------|-----------|--|--|--|
| Under \$50    | 4         |  |  |  |
| \$51 - \$75   | 8         |  |  |  |
| \$76 - \$100  | 6         |  |  |  |
| \$101 - \$150 | 0         |  |  |  |
| Over \$151    | 0         |  |  |  |