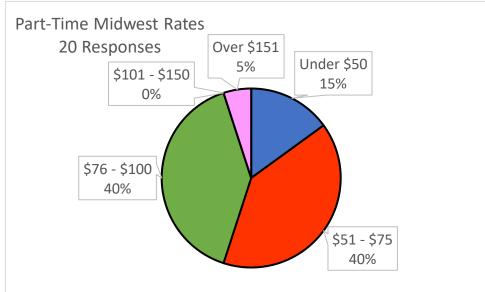

## Midwest DMM Survey Responses

| Rates         | Responses |  |  |  |
|---------------|-----------|--|--|--|
| Under \$50    | 3         |  |  |  |
| \$51 - \$75   | 13        |  |  |  |
| \$76 - \$100  | 10        |  |  |  |
| \$101 - \$150 | 4         |  |  |  |
| Over \$151    | 0         |  |  |  |