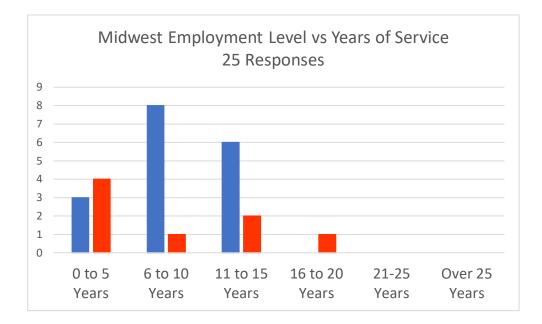

## Midwest DMM Survey Responses

|           | 0 to 5 Years | 6 to 10 Years | 11 to 15 Years | 16 to 20 Years | 21-25 Years | Over 25 Years | Total |
|-----------|--------------|---------------|----------------|----------------|-------------|---------------|-------|
| Part-time | 3            | 8             | 6              | 0              | 0           | 0             | 17    |
| Full-time | 4            | 1             | 2              | 1              | 0           | 0             | 8     |