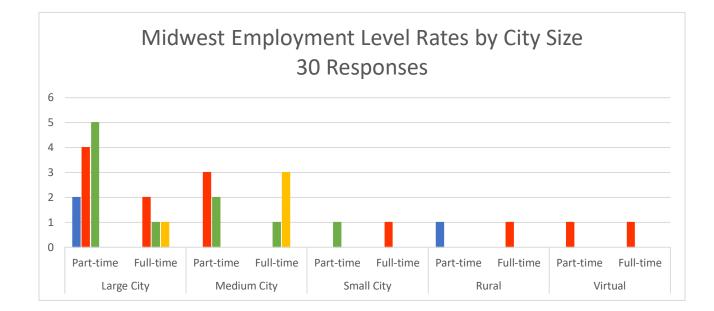

| Client City Size | Large City |      | Medium City |      | Small City |      | Rural |      | Virtual |      | Total |
|------------------|------------|------|-------------|------|------------|------|-------|------|---------|------|-------|
| Employment Level | Part       | Full | Part        | Full | Part       | Full | Part  | Full | Part    | Full |       |
| Under \$50       | 2          | 0    | 0           | 0    | 0          | 0    | 1     | 0    | 0       | 0    | 3     |
| \$51 - \$75      | 4          | 2    | 3           | 0    | 0          | 1    | 0     | 1    | 1       | 1    | 13    |
| \$76 - \$100     | 5          | 1    | 2           | 1    | 1          | 0    | 0     | 0    | 0       | 0    | 10    |
| \$101 - \$150    | 0          | 1    | 0           | 3    | 0          | 0    | 0     | 0    | 0       | 0    | 4     |
| Over \$151       | 0          | 0    | 0           | 0    | 0          | 0    | 0     | 0    | 0       | 0    | 0     |