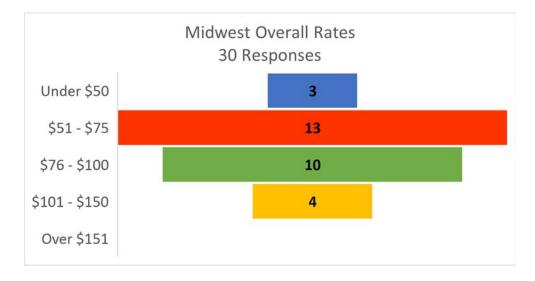

## Midwest DMM Survey Responses

| Rates         | Responses |  |  |  |
|---------------|-----------|--|--|--|
| Under \$50    | 3         |  |  |  |
| \$51 - \$75   | 13        |  |  |  |
| \$76 - \$100  | 10        |  |  |  |
| \$101 - \$150 | 4         |  |  |  |
| Over \$151    | 0         |  |  |  |