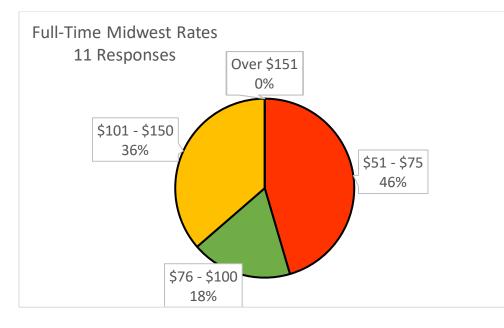

| Full-Time<br>Rates | Responses |
|--------------------|-----------|
| Under \$50         | 3         |
| \$51 - \$75        | 8         |
| \$76 - \$100       | 8         |
| \$101 - \$150      | 0         |
| Over \$151         | 1         |