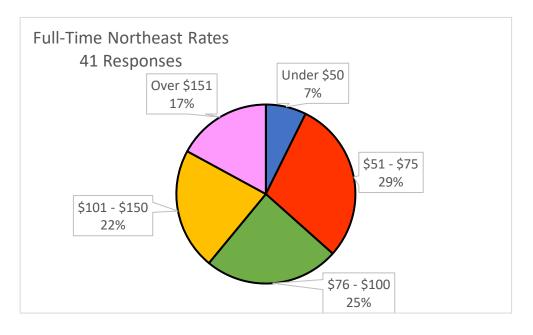

| Full-Time     |           |  |  |
|---------------|-----------|--|--|
| Rates         | Responses |  |  |
| Under \$50    | 3         |  |  |
| \$51 - \$75   | 12        |  |  |
| \$76 - \$100  | 10        |  |  |
| \$101 - \$150 | 9         |  |  |
| Over \$151    | 7         |  |  |