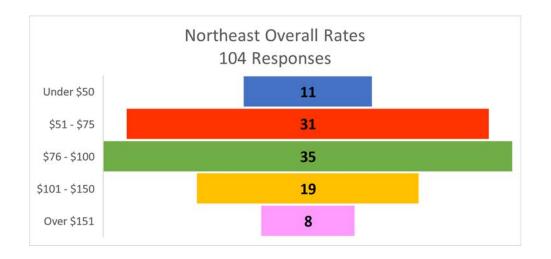

## **Northeast DMM Survey Responses**

| Rates         | Responses |
|---------------|-----------|
| Nates         | Responses |
| Under \$50    | 11        |
| \$51 - \$75   | 31        |
| \$76 - \$100  | 35        |
| \$101 - \$150 | 19        |
| Over \$151    | 8         |