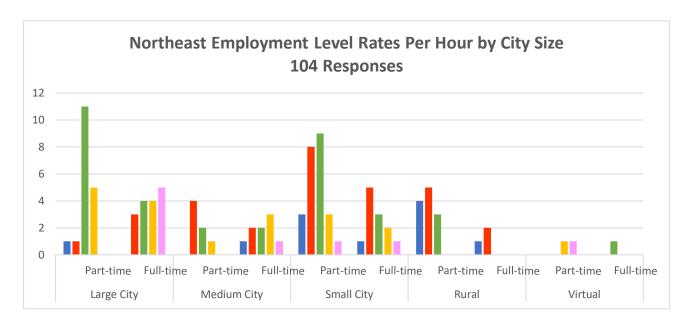

| Client City Size La     |      | Large City |      | Medium City |      | Small City |      | Rural |      | ual  | Total |
|-------------------------|------|------------|------|-------------|------|------------|------|-------|------|------|-------|
| <b>Employment Level</b> | Part | Full       | Part | Full        | Part | Full       | Part | Full  | Part | Full |       |
| Under \$50              | 1    | 0          | 0    | 1           | 3    | 1          | 4    | 1     | 0    | 0    | 11    |
| \$51 - \$75             | 1    | 3          | 4    | 2           | 8    | 5          | 5    | 2     | 0    | 0    | 30    |
| \$76 - \$100            | 11   | 4          | 2    | 2           | 9    | 3          | 3    | 0     | 0    | 1    | 35    |
| \$101 - \$150           | 5    | 4          | 1    | 3           | 3    | 2          | 0    | 0     | 1    | 0    | 19    |
| Over \$151              | 0    | 5          | 0    | 1           | 1    | 1          | 0    | 0     | 1    | 0    | 9     |