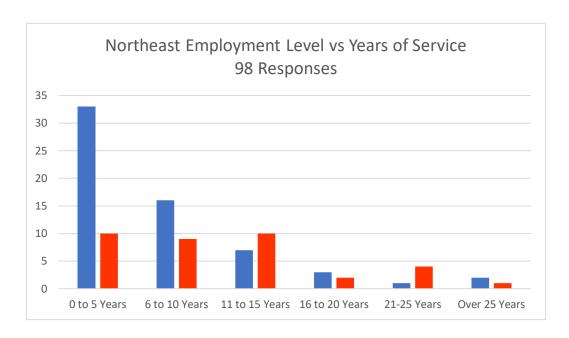

## **Northeast DMM Survey Responses**

|           | 0 to 5 Years | 6 to 10 Years | 11 to 15 Years | 16 to 20 Years | 21-25 Years | Over 25 Years | Total |
|-----------|--------------|---------------|----------------|----------------|-------------|---------------|-------|
| Part-time | 33           | 16            | 7              | 3              | 1           | 2             | 62    |
| Full-time | 10           | 9             | 10             | 2              | 4           | 1             | 36    |