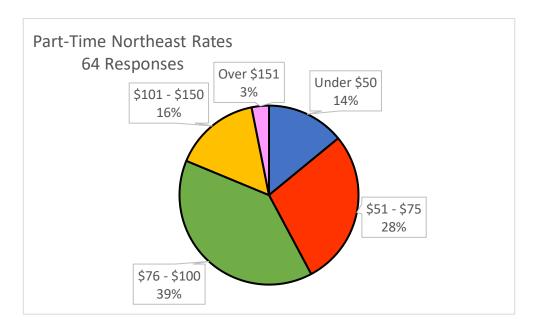

| Part-Time<br>Rates | Responses |
|--------------------|-----------|
| Under \$50         | 9         |
| \$51 - \$75        | 18        |
| \$76 - \$100       | 25        |
| \$101 - \$150      | 10        |
| Over \$151         | 2         |