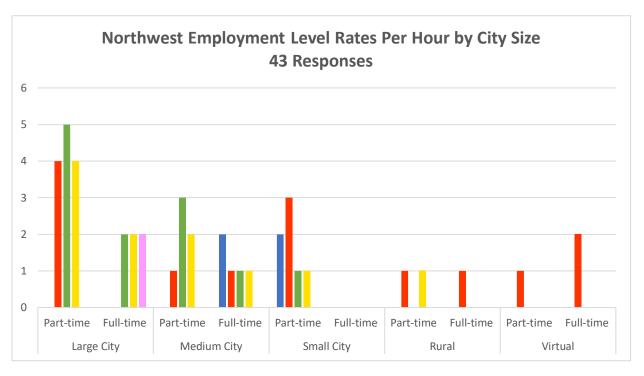

| <b>Client City Size</b> | Large City |      | Medium City |      | Small City |      | Rural |      | Virtual |      | Total |
|-------------------------|------------|------|-------------|------|------------|------|-------|------|---------|------|-------|
| <b>Employment Level</b> | Part       | Full | Part        | Full | Part       | Full | Part  | Full | Part    | Full |       |
| Under \$50              |            |      |             | 2    | 2          |      |       |      |         |      | 4     |
| \$51 - \$75             | 4          |      | 1           | 1    | 3          |      | 1     | 1    | 1       | 2    | 14    |
| \$76 - \$100            | 5          | 2    | 3           | 1    | 1          |      |       |      |         |      | 12    |
| \$101 - \$150           | 4          | 2    | 2           | 1    | 1          |      | 1     |      |         |      | 11    |
| Over \$151              |            | 2    |             |      |            |      |       |      |         |      | 2     |