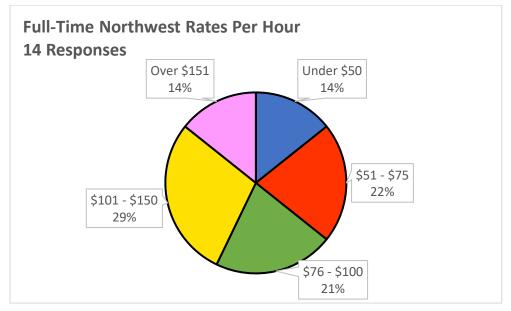

| Full-Time     |           |
|---------------|-----------|
| Rates         | Responses |
| Under \$50    | 2         |
| \$51 - \$75   | 3         |
| \$76 - \$100  | 3         |
| \$101 - \$150 | 4         |
| Over \$151    | 2         |