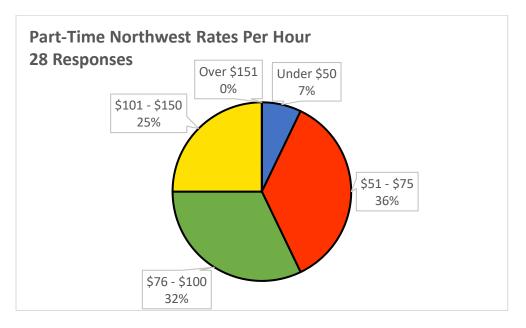

| Part-Time     |           |
|---------------|-----------|
| Rates         | Responses |
| Under \$50    | 2         |
| \$51 - \$75   | 10        |
| \$76 - \$100  | 9         |
| \$101 - \$150 | 7         |
| Over \$151    | 0         |