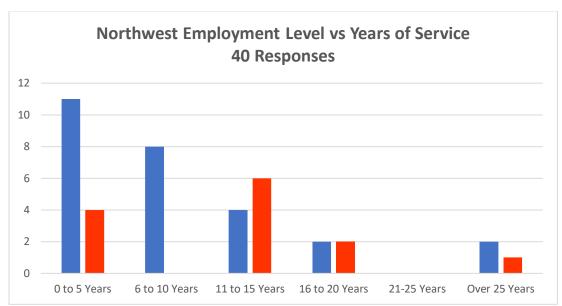

## **Northwest DMM Survey Responses**

|           | 0 to 5 Years | 6 to 10 Years | 11 to 15 Years | 16 to 20 Years | 21-25 Years | Over 25 Years | Total |
|-----------|--------------|---------------|----------------|----------------|-------------|---------------|-------|
| Part-time | 11           | 8             | 4              | 2              | 0           | 2             | 27    |
| Full-time | 4            | 0             | 6              | 2              | 0           | 1             | 13    |