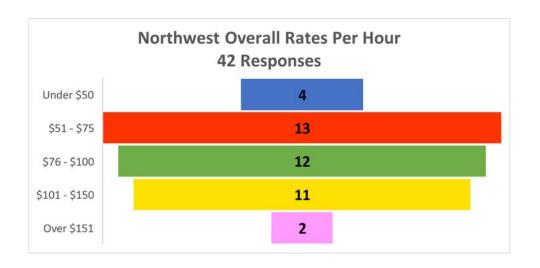

## **Northwest DMM Survey Responses**

| Rates         | Responses |
|---------------|-----------|
| Under \$50    | 4         |
| \$51 - \$75   | 13        |
| \$76 - \$100  | 12        |
| \$101 - \$150 | 11        |
| Over \$151    | 2         |