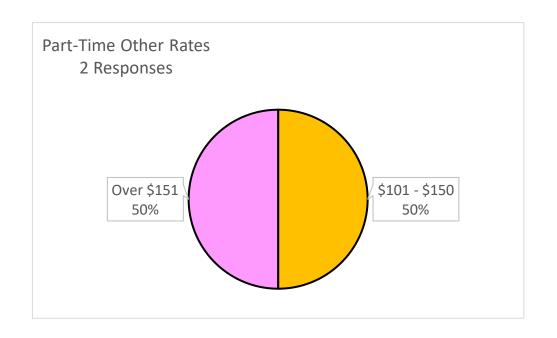

| Part-Time<br>Rates | Responses |
|--------------------|-----------|
| Under \$50         | 0         |
| \$51 - \$75        | 0         |
| \$76 - \$100       | 0         |
| \$101 - \$150      | 1         |
| Over \$151         | 0         |