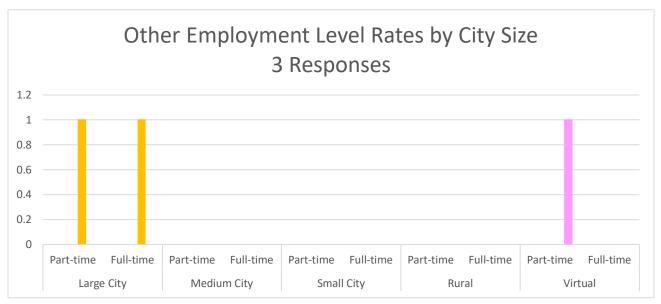

| <b>Client City Size</b> | Large City |      | Medium City |      | Small City |      | Rural |      | Virtual |      | Total |
|-------------------------|------------|------|-------------|------|------------|------|-------|------|---------|------|-------|
| <b>Employment Level</b> | Part       | Full | Part        | Full | Part       | Full | Part  | Full | Part    | Full |       |
| Under \$50              | 0          | 0    | 0           | 0    | 0          | 0    | 0     | 0    | 0       | 0    | 0     |
| \$51 - \$75             | 0          | 0    | 0           | 0    | 0          | 0    | 0     | 0    | 0       | 0    | 0     |
| \$76 - \$100            | 0          | 0    | 0           | 0    | 0          | 0    | 0     | 0    | 0       | 0    | 0     |
| \$101 - \$150           | 1          | 1    | 0           | 0    | 0          | 0    | 0     | 0    | 0       | 0    | 2     |
| Over \$151              | 0          | 0    | 0           | 0    | 0          | 0    | 0     | 0    | 1       | 0    | 1     |