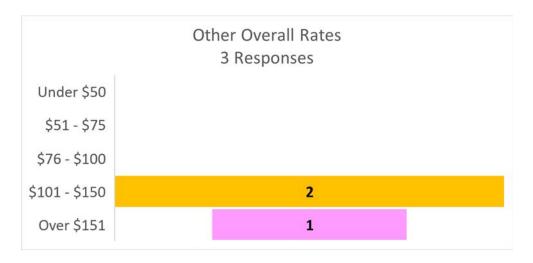

## Other (serve clients outside the US regions) DMM Survey Responses

| Rates         | Responses |
|---------------|-----------|
| Under \$50    | 0         |
| \$51 - \$75   | 0         |
| \$76 - \$100  | 0         |
| \$101 - \$150 | 2         |
| Over \$151    | 1         |