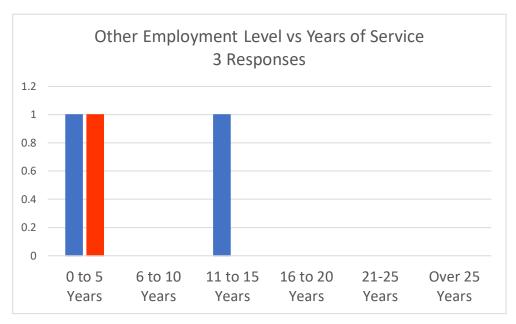

## Other (serve clients outside the US regions) DMM Survey Responses

|           | 0 to 5 Years | 6 to 10 Years | 11 to 15 Years | 16 to 20 Years | 21-25 Years | Over 25 Years | Total |
|-----------|--------------|---------------|----------------|----------------|-------------|---------------|-------|
| Part-time | 1            | 0             | 1              | 0              | 0           | 0             | 2     |
| Full-time | 1            | 0             | 0              | 0              | 0           | 0             | 1     |