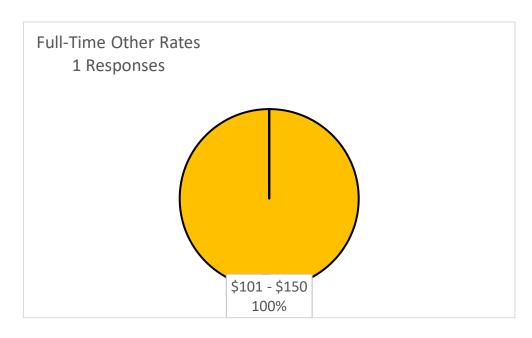

| Full-Time     |           |
|---------------|-----------|
| Rates         | Responses |
| Under \$50    | 0         |
| \$51 - \$75   | 0         |
| \$76 - \$100  | 0         |
| \$101 - \$150 | 1         |
| Over \$151    | 1         |