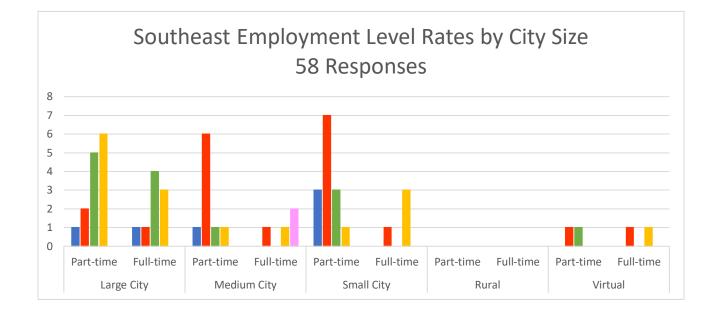

| Client City Size | Large City |      | Medium City |      | Small City |      | Rural |      | Virtual |      | Total |
|------------------|------------|------|-------------|------|------------|------|-------|------|---------|------|-------|
| Employment Level | Part       | Full | Part        | Full | Part       | Full | Part  | Full | Part    | Full |       |
| Under \$50       | 1          | 1    | 1           | 0    | 3          | 0    | 0     | 0    | 0       | 0    | 6     |
| \$51 - \$75      | 2          | 1    | 6           | 1    | 7          | 1    | 0     | 0    | 1       | 1    | 20    |
| \$76 - \$100     | 5          | 4    | 1           | 0    | 3          | 0    | 0     | 0    | 1       | 0    | 14    |
| \$101 - \$150    | 6          | 3    | 1           | 1    | 1          | 3    | 0     | 0    | 0       | 1    | 16    |
| Over \$151       | 0          | 0    | 0           | 2    | 0          | 0    | 0     | 0    | 0       | 0    | 2     |