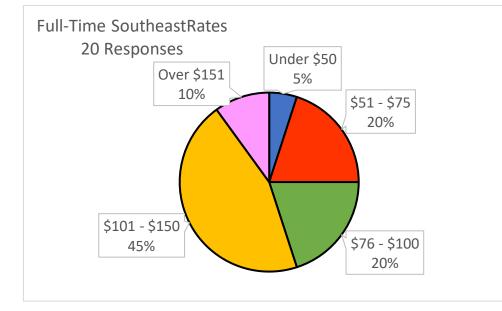

| Full-Time<br>Rates | Responses |
|--------------------|-----------|
| Under \$50         | 5         |
| \$51 - \$75        | 10        |
| \$76 - \$100       | 10        |
| \$101 - \$150      | 9         |
| Over \$151         | 0         |