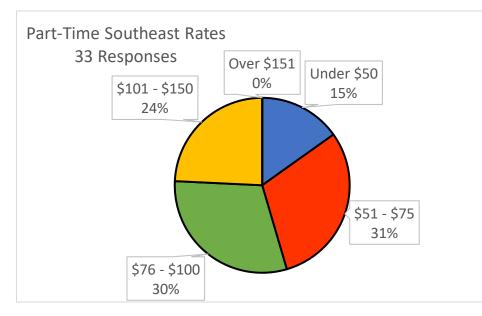

## Southeast DMM Survey Responses

| Rates         | Responses |  |  |  |
|---------------|-----------|--|--|--|
| Under \$50    | 6         |  |  |  |
| \$51 - \$75   | 14        |  |  |  |
| \$76 - \$100  | 14        |  |  |  |
| \$101 - \$150 | 17        |  |  |  |
| Over \$151    | 2         |  |  |  |