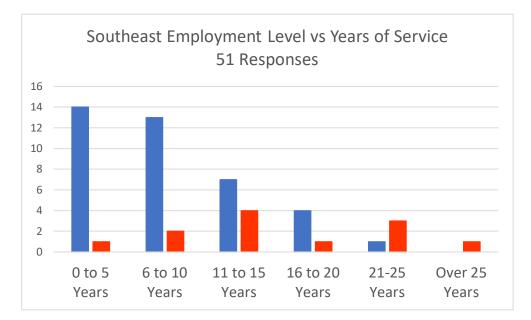

## Southeast DMM Survey Responses

|           | 0 to 5 Years | 6 to 10 Years | 11 to 15 Years | 16 to 20 Years | 21-25 Years | <b>Over 25 Years</b> | Total |
|-----------|--------------|---------------|----------------|----------------|-------------|----------------------|-------|
| Part-time | 14           | 13            | 7              | 4              | 1           | 0                    | 39    |
| Full-time | 1            | 2             | 4              | 1              | 3           | 1                    | 12    |