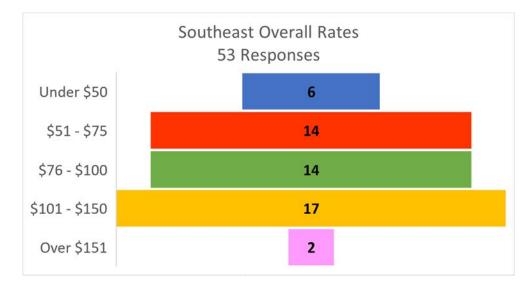

## Southeast DMM Survey Responses

| Rates         | Responses |  |  |  |
|---------------|-----------|--|--|--|
| Under \$50    | 6         |  |  |  |
| \$51 - \$75   | 14        |  |  |  |
| \$76 - \$100  | 14        |  |  |  |
| \$101 - \$150 | 17        |  |  |  |
| Over \$151    | 2         |  |  |  |