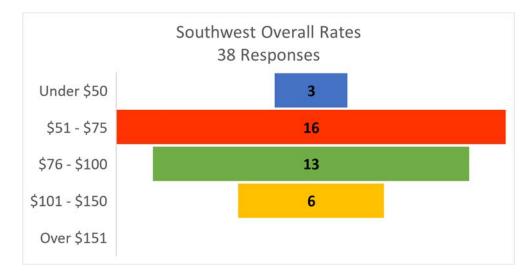

## Southwest DMM Survey Responses

| Rates         | Responses |  |  |  |
|---------------|-----------|--|--|--|
| Under \$50    | 3         |  |  |  |
| \$51 - \$75   | 16        |  |  |  |
| \$76 - \$100  | 13        |  |  |  |
| \$101 - \$150 | 6         |  |  |  |
| Over \$151    | 0         |  |  |  |