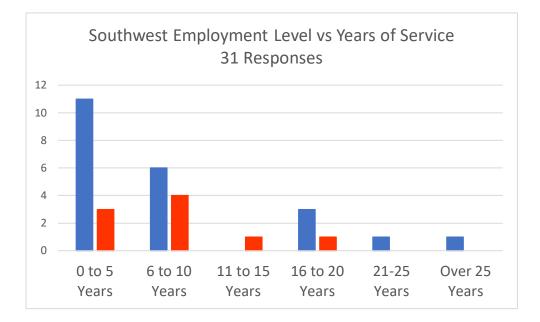

## Southwest DMM Survey Responses

|           | 0 to 5 Years | 6 to 10 Years | 11 to 15 Years | 16 to 20 Years | 21-25 Years | Over 25 Years | Total |
|-----------|--------------|---------------|----------------|----------------|-------------|---------------|-------|
| Part-time | 11           | 6             | 0              | 3              | 1           | 1             | 22    |
| Full-time | 3            | 4             | 1              | 1              | 0           | 0             | 9     |