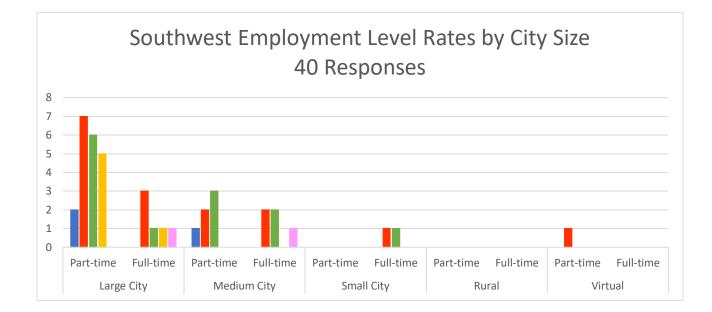

| Client City Size | Large City |      | Medium City |      | Small City |      | Rural |      | Virtual |      | Total |
|------------------|------------|------|-------------|------|------------|------|-------|------|---------|------|-------|
| Employment Level | Part       | Full | Part        | Full | Part       | Full | Part  | Full | Part    | Full |       |
| Under \$50       | 2          | 0    | 1           | 0    | 0          | 0    | 0     | 0    | 0       | 0    | 3     |
| \$51 - \$75      | 7          | 3    | 2           | 2    | 0          | 1    | 0     | 0    | 1       | 0    | 16    |
| \$76 - \$100     | 6          | 1    | 3           | 2    | 0          | 1    | 0     | 0    | 0       | 0    | 13    |
| \$101 - \$150    | 5          | 1    | 0           | 0    | 0          | 0    | 0     | 0    | 0       | 0    | 6     |
| Over \$151       | 0          | 1    | 0           | 1    | 0          | 0    | 0     | 0    | 0       | 0    | 2     |