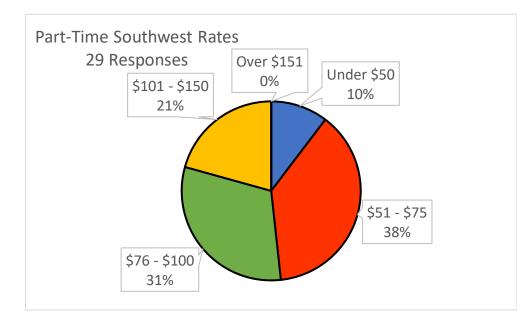

## Southwest DMM Survey Responses

| Rates         | Responses |  |  |  |
|---------------|-----------|--|--|--|
| Under \$50    | 3         |  |  |  |
| \$51 - \$75   | 16        |  |  |  |
| \$76 - \$100  | 13        |  |  |  |
| \$101 - \$150 | 6         |  |  |  |
| Over \$151    | 0         |  |  |  |