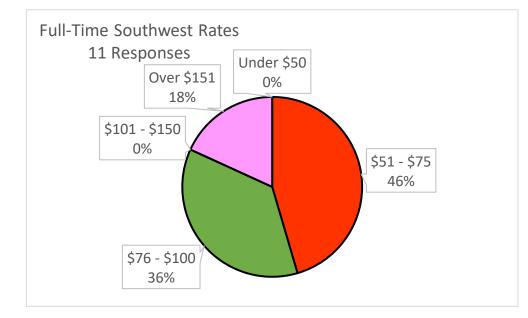

| Full-Time<br>Rates | Responses |  |  |  |
|--------------------|-----------|--|--|--|
| Under \$50         | 3         |  |  |  |
| \$51 - \$75        | 11        |  |  |  |
| \$76 - \$100       | 9         |  |  |  |
| \$101 - \$150      | 6         |  |  |  |
| Over \$151         | 0         |  |  |  |