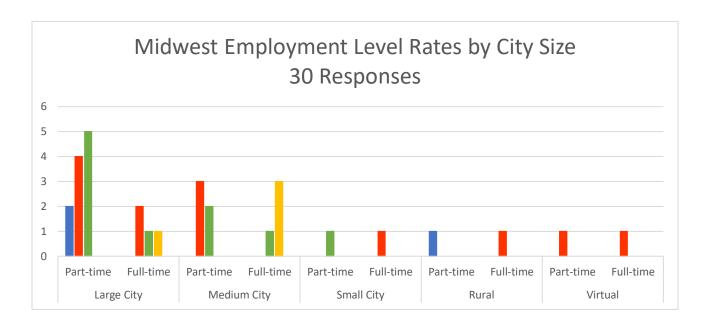

| <b>Client City Size</b> | Large | City | Medi | um City | Small | City | Ru   | ral  | Virt | ual  | Total |
|-------------------------|-------|------|------|---------|-------|------|------|------|------|------|-------|
| <b>Employment Level</b> | Part  | Full | Part | Full    | Part  | Full | Part | Full | Part | Full |       |
| Under \$50              | 2     | 0    | 0    | 0       | 0     | 0    | 1    | 0    | 0    | 0    | 3     |
| \$51 - \$75             | 4     | 2    | 3    | 0       | 0     | 1    | 0    | 1    | 1    | 1    | 13    |
| \$76 - \$100            | 5     | 1    | 2    | 1       | 1     | 0    | 0    | 0    | 0    | 0    | 10    |
| \$101 - \$150           | 0     | 1    | 0    | 3       | 0     | 0    | 0    | 0    | 0    | 0    | 4     |
| Over \$151              | 0     | 0    | 0    | 0       | 0     | 0    | 0    | 0    | 0    | 0    | 0     |