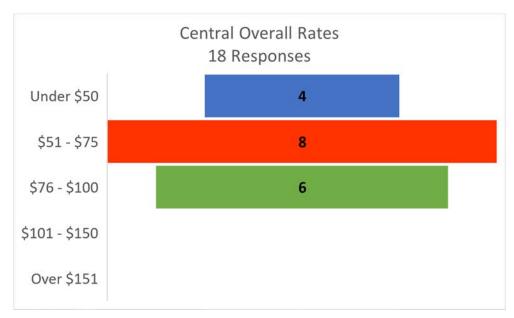

### **Central DMM Survey Responses**

| Rates         | Responses |
|---------------|-----------|
| Under \$50    | 4         |
| \$51 - \$75   | 8         |
| \$76 - \$100  | 6         |
| \$101 - \$150 | 0         |
| Over \$151    | 0         |