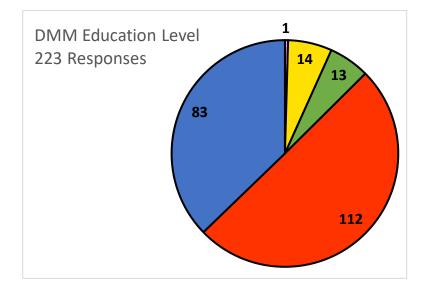

| DMM Education Level       | Responses |
|---------------------------|-----------|
| High School               | 1         |
| Some College              | 14        |
| Associates Degree         | 13        |
| Bachelor's Degree         | 112       |
| Master's Degree or Higher | 83        |