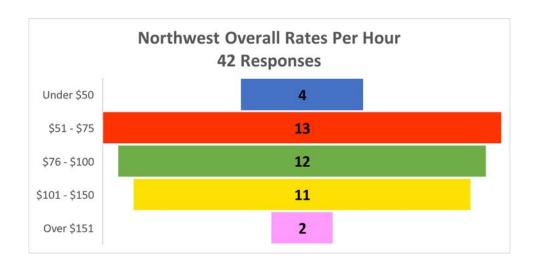

### **Northwest DMM Survey Responses**

| Rates         | Responses |
|---------------|-----------|
| Under \$50    | 4         |
| \$51 - \$75   | 13        |
| \$76 - \$100  | 12        |
| \$101 - \$150 | 11        |
| Over \$151    | 2         |