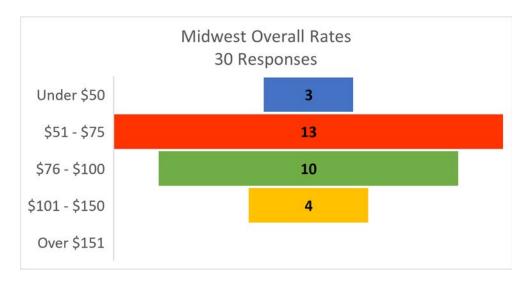

### **Midwest DMM Survey Responses**

| Rates         | Responses |
|---------------|-----------|
|               |           |
| Under \$50    | 3         |
| \$51 - \$75   | 13        |
| \$76 - \$100  | 10        |
| \$101 - \$150 | 4         |
| Over \$151    | 0         |