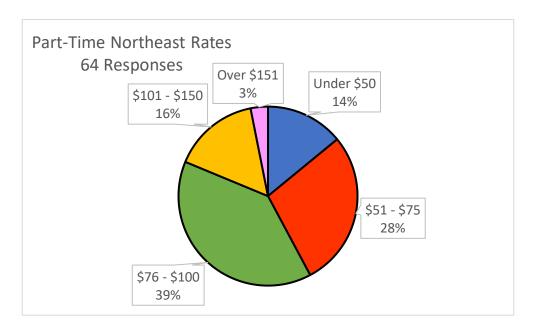

| Part-Time<br>Rates | Responses |
|--------------------|-----------|
| Under \$50         | 9         |
| \$51 - \$75        | 18        |
| \$76 - \$100       | 25        |
| \$101 - \$150      | 10        |
| Over \$151         | 2         |