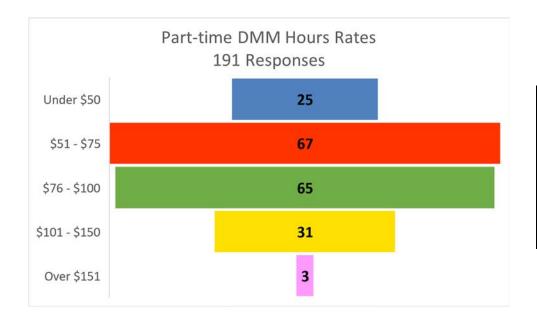

| Part-Time     |           |
|---------------|-----------|
| Rates         | Responses |
| Under \$50    | 25        |
| \$51 - \$75   | 67        |
| \$76 - \$100  | 65        |
| \$101 - \$150 | 31        |
| Over \$151    | 3         |