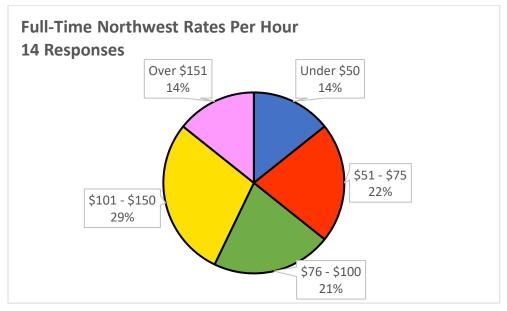

| Full-Time<br>Rates | Responses |
|--------------------|-----------|
| Nates              | Responses |
| Under \$50         | 2         |
| \$51 - \$75        | 3         |
| \$76 - \$100       | 3         |
| \$101 - \$150      | 4         |
| Over \$151         | 2         |