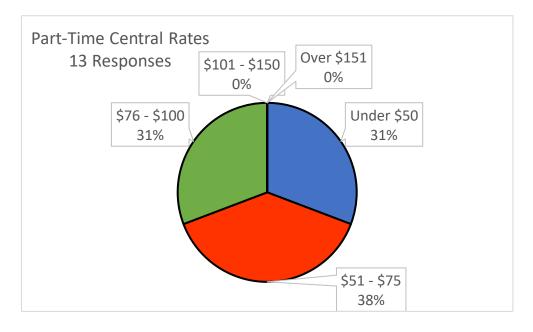

| Part-Time<br>Rates | Responses   |
|--------------------|-------------|
| 110100             | THE PERIODS |
| Under \$50         | 0           |
| \$51 - \$75        | 3           |
| \$76 - \$100       | 2           |
| \$101 - \$150      | 0           |
| Over \$151         | 0           |