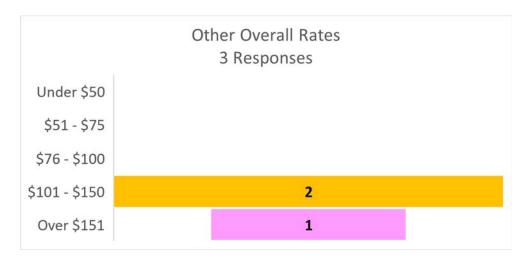

## Other (serve clients outside the US regions) DMM Survey Responses

|               | _         |
|---------------|-----------|
| Rates         | Responses |
| Under \$50    | 0         |
| \$51 - \$75   | 0         |
| \$76 - \$100  | 0         |
| \$101 - \$150 | 2         |
| Over \$151    | 1         |