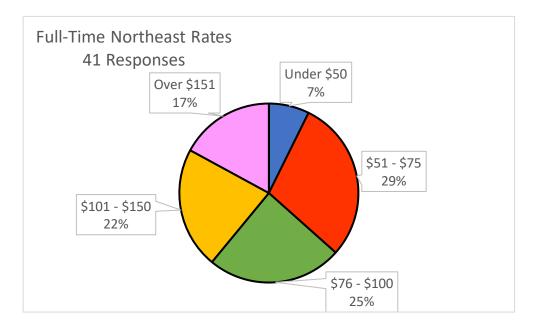

| Full-Time     |           |
|---------------|-----------|
| Rates         | Responses |
| Under \$50    | 3         |
| \$51 - \$75   | 12        |
| \$76 - \$100  | 10        |
| \$101 - \$150 | 9         |
| Over \$151    | 7         |