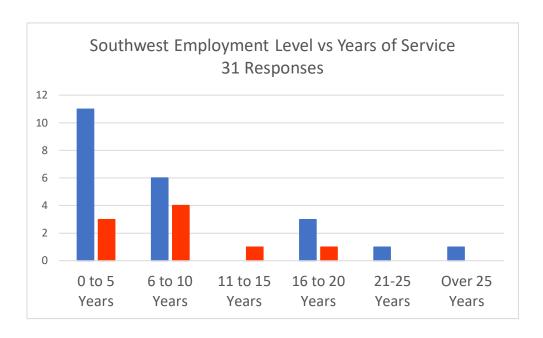

### **Southwest DMM Survey Responses**

|           | 0 to 5 Years | 6 to 10 Years | 11 to 15 Years | 16 to 20 Years | 21-25 Years | Over 25 Years | Total |
|-----------|--------------|---------------|----------------|----------------|-------------|---------------|-------|
| Part-time | 11           | 6             | 0              | 3              | 1           | 1             | 22    |
| Full-time | 3            | 4             | 1              | 1              | 0           | 0             | 9     |