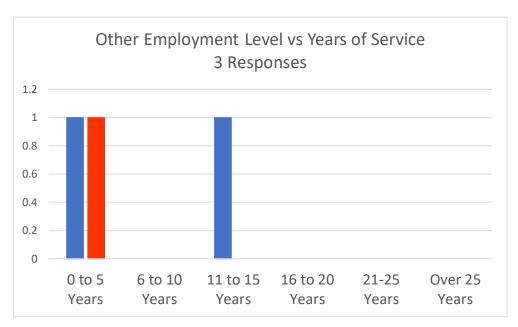

### Other (serve clients outside the US regions) DMM Survey Responses

|           | 0 to 5 Years | 6 to 10 Years | 11 to 15 Years | 16 to 20 Years | 21-25 Years | Over 25 Years | Total |
|-----------|--------------|---------------|----------------|----------------|-------------|---------------|-------|
| Part-time | 1            | 0             | 1              | 0              | 0           | 0             | 2     |
| Full-time | 1            | 0             | 0              | 0              | 0           | 0             | 1     |