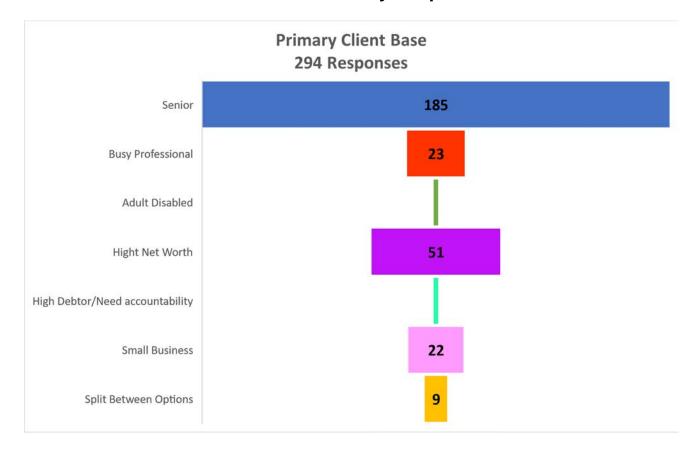

| Primary Client Base             | Responses |
|---------------------------------|-----------|
| Senior                          | 185       |
| Busy Professional               | 23        |
| Adult Disabled                  | 2         |
| Hight Net Worth                 | 51        |
| High Debtor/Need accountability | 2         |
| Small Business                  | 22        |
| Split Between Options           | 9         |