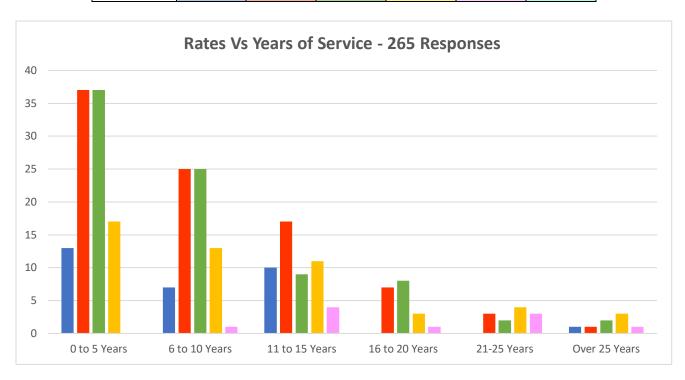

|               | 0 to 5<br>Years | 6 to 10<br>Years | 11 to 15<br>Years | 16 to 20<br>Years | 21-25<br>Years | Over 25<br>Years |
|---------------|-----------------|------------------|-------------------|-------------------|----------------|------------------|
| Under \$50    | 13              | 7                | 10                | 0                 | 0              | 1                |
| \$51 - \$75   | 37              | 25               | 17                | 7                 | 3              | 1                |
| \$76 - \$100  | 37              | 25               | 9                 | 8                 | 2              | 2                |
| \$101 - \$150 | 17              | 13               | 11                | 3                 | 4              | 3                |
| Over \$151    | 0               | 1                | 4                 | 1                 | 3              | 1                |