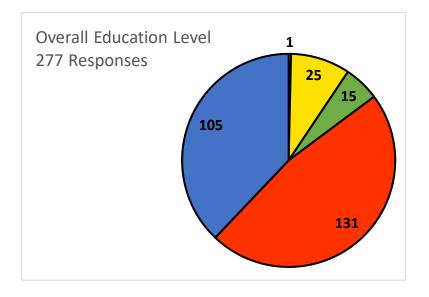

# **DMM vs CDMM Survey Responses**

| Overall Education Level   | Responses |
|---------------------------|-----------|
| High School               | 1         |
| Some College              | 25        |
| Associates Degree         | 15        |
| Bachelor's Degree         | 131       |
| Master's Degree or Higher | 105       |