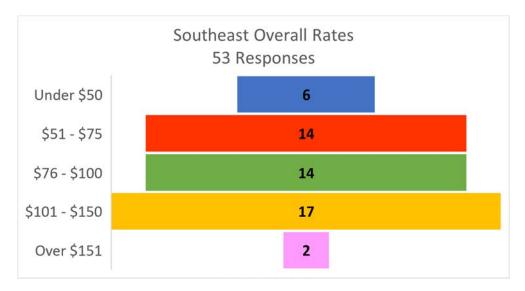

### **Southeast DMM Survey Responses**

| Rates         | Responses |
|---------------|-----------|
| Under \$50    | 6         |
| \$51 - \$75   | 14        |
| \$76 - \$100  | 14        |
| \$101 - \$150 | 17        |
| Over \$151    | 2         |