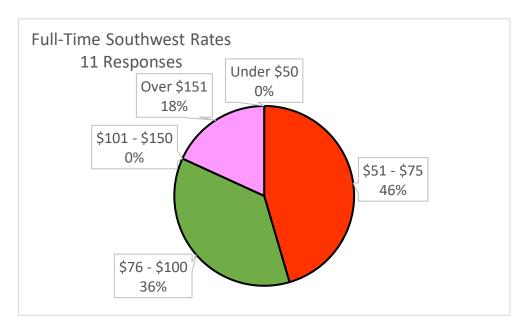

| Full-Time<br>Rates | Responses |
|--------------------|-----------|
| Under \$50         | 3         |
| \$51 - \$75        | 11        |
| \$76 - \$100       | 9         |
| \$101 - \$150      | 6         |
| Over \$151         | 0         |