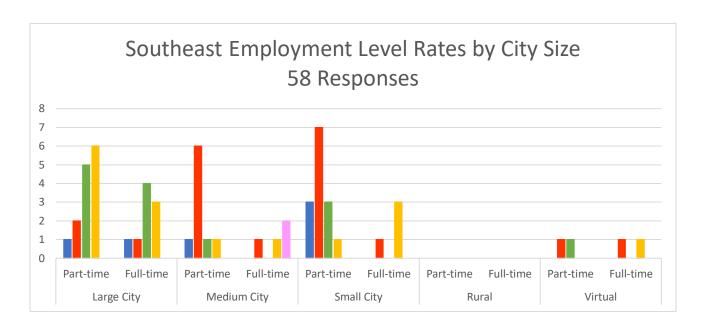

| <b>Client City Size</b> | Large | City | Medi | um City | Small | City | Ru   | ral  | Virt | ual  | Total |
|-------------------------|-------|------|------|---------|-------|------|------|------|------|------|-------|
| <b>Employment Level</b> | Part  | Full | Part | Full    | Part  | Full | Part | Full | Part | Full |       |
| Under \$50              | 1     | 1    | 1    | 0       | 3     | 0    | 0    | 0    | 0    | 0    | 6     |
| \$51 - \$75             | 2     | 1    | 6    | 1       | 7     | 1    | 0    | 0    | 1    | 1    | 20    |
| \$76 - \$100            | 5     | 4    | 1    | 0       | 3     | 0    | 0    | 0    | 1    | 0    | 14    |
| \$101 - \$150           | 6     | 3    | 1    | 1       | 1     | 3    | 0    | 0    | 0    | 1    | 16    |
| Over \$151              | 0     | 0    | 0    | 2       | 0     | 0    | 0    | 0    | 0    | 0    | 2     |