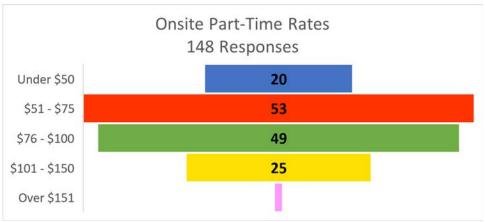

| Onsite Part-Time Rates | Responses |
|------------------------|-----------|
| rait-iiiie Nates       | responses |
| Under \$50             | 20        |
| \$51 - \$75            | 53        |
| \$76 - \$100           | 49        |
| \$101 - \$150          | 25        |
| Over \$151             | 3         |