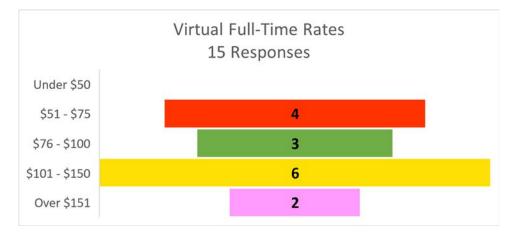

| Virtual<br>Full-Time Rates | Responses |
|----------------------------|-----------|
| Under \$50                 | 0         |
| \$51 - \$75                | 4         |
| \$76 - \$100               | 3         |
| \$101 - \$150              | 6         |
| Over \$151                 | 2         |