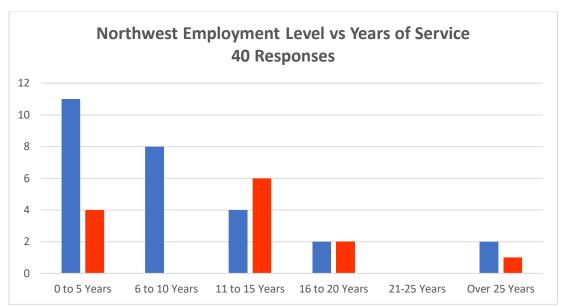

### **Northwest DMM Survey Responses**

|           | 0 to 5 Years | 6 to 10 Years | 11 to 15 Years | 16 to 20 Years | 21-25 Years | Over 25 Years | Total |
|-----------|--------------|---------------|----------------|----------------|-------------|---------------|-------|
| Part-time | 11           | 8             | 4              | 2              | 0           | 2             | 27    |
| Full-time | 4            | 0             | 6              | 2              | 0           | 1             | 13    |