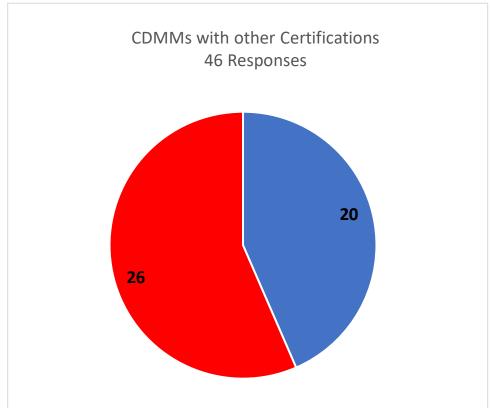

| CDMMs<br>w/Other | Dannanaa  |
|------------------|-----------|
| Certifications   | Responses |
| Yes              | 20        |
| No               | 26        |