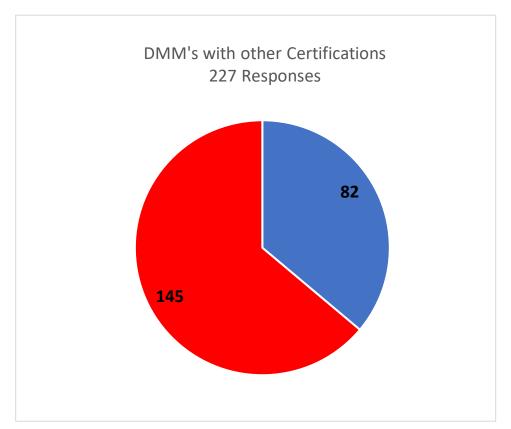

# **DMM vs CDMM Survey Responses**

| DMMs           |           |
|----------------|-----------|
| w/Other        |           |
| Certifications | Responses |
|                |           |
| Yes            | 82        |
|                |           |
| No             | 145       |