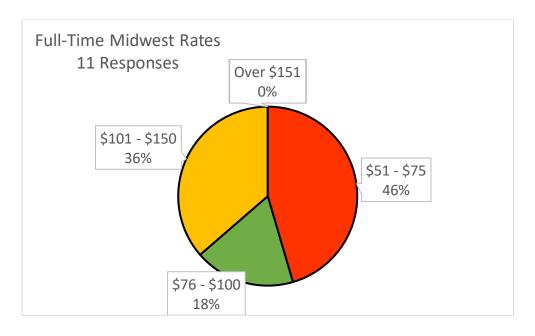

| Full-Time<br>Rates | Responses |
|--------------------|-----------|
| 110.000            |           |
| Under \$50         | 3         |
| \$51 - \$75        | 8         |
| \$76 - \$100       | 8         |
| \$101 - \$150      | 0         |
| Over \$151         | 1         |