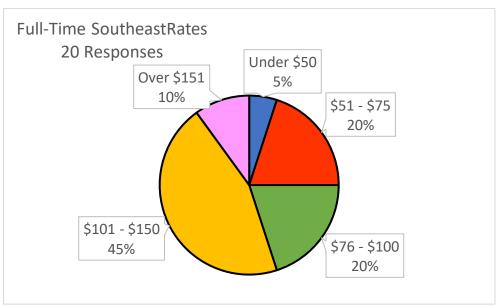

| Full-Time<br>Rates | Responses |
|--------------------|-----------|
| Under \$50         | 5         |
| \$51 - \$75        | 10        |
| \$76 - \$100       | 10        |
| \$101 - \$150      | 9         |
| Over \$151         | 0         |