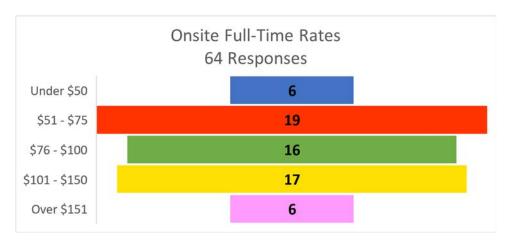

| Onsite Full-Time Rates | Responses |
|------------------------|-----------|
| Under \$50             | 6         |
| \$51 - \$75            | 19        |
| \$76 - \$100           | 16        |
| \$101 - \$150          | 17        |
| Over \$151             | 6         |