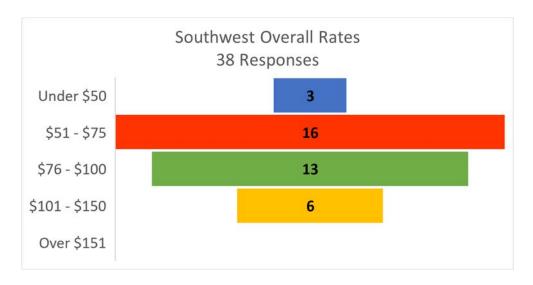

### **Southwest DMM Survey Responses**

| Rates         | Responses |
|---------------|-----------|
| Under \$50    | 3         |
| \$51 - \$75   | 16        |
| \$76 - \$100  | 13        |
| \$101 - \$150 | 6         |
| Over \$151    | 0         |