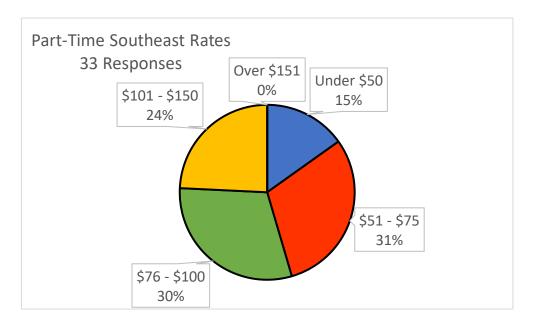

| Part-Time<br>Rates | Responses |
|--------------------|-----------|
| Under \$50         | 1         |
| \$51 - \$75        | 4         |
| \$76 - \$100       | 4         |
| \$101 - \$150      | 9         |
| Over \$151         | 2         |