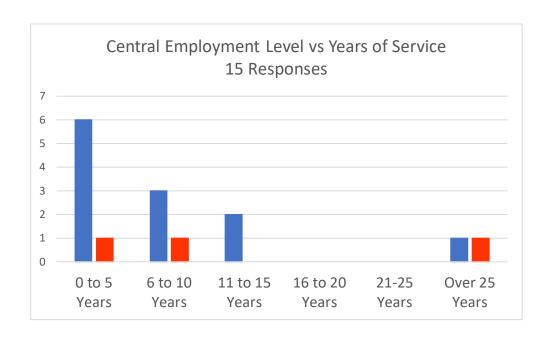

### **Central DMM Survey Responses**

|           | 0 to 5 Years | 6 to 10 Years | 11 to 15 Years | 16 to 20 Years | 21-25 Years | Over 25 Years | Total |
|-----------|--------------|---------------|----------------|----------------|-------------|---------------|-------|
| Part-time | 6            | 3             | 2              | 0              | 0           | 1             | 12    |
| Full-time | 1            | 1             | 0              | 0              | 0           | 1             | 3     |