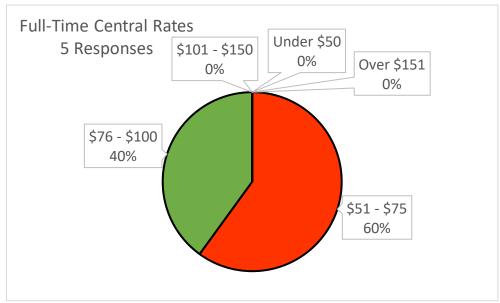

| Full-Time     |           |
|---------------|-----------|
| Rates         | Responses |
| Under \$50    | 4         |
| \$51 - \$75   | 5         |
| \$76 - \$100  | 4         |
| \$101 - \$150 | 0         |
| Over \$151    | 0         |