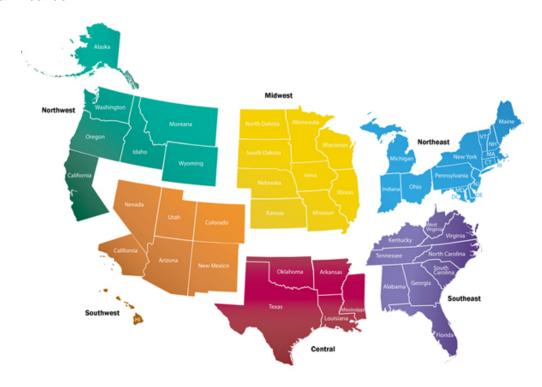

#### **DMM Survey Overview**

We would like to thank the AADMM members who responded to the survey. We had an 45% percent participation rate. This high participation rate helps provide all members with the best information possible. We hope you find the survey results helpful.

To help you navigate the various sections of the survey, we have included the below information.

When referring to DMM throughout the survey all participants are being referenced; where the survey says DMM vs CDMM the two are being shown separately with CDMM referencing those who hold the Certified Daily Money Manager® certification.

#### Regional Breakdown:



#### **Employment Level:**

Full-Time – 40 hours per week or more Part-Time – 39 hours per week or less

#### City Size by Population:

Large City - Over 600,000 Medium City- 200,000-600,000 Small City - 50,000-200,000 Rural – Less than 50,000 Virtual – meeting clients 90% online/electronically



/irtual

| Rates         | Responses |
|---------------|-----------|
| Under \$50    | 0         |
| \$51 - \$75   | 7         |
| \$76 - \$100  | 2         |
| \$101 - \$150 | 2         |
| Over \$151    | 2         |

Rural

| Rates         | Responses |
|---------------|-----------|
| Under \$50    | 6         |
| \$51 - \$75   | 10        |
| \$76 - \$100  | 4         |
| \$101 - \$150 | 1         |
| Over \$151    | 0         |

Small City

| Rates                 | Responses |
|----------