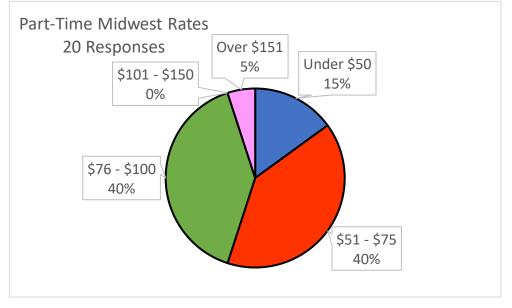

| Part-Time<br>Rates | Responses |
|--------------------|-----------|
| Under \$50         | 0         |
| \$51 - \$75        | 5         |
| \$76 - \$100       | 2         |
| \$101 - \$150      | 4         |
| Over \$151         | 0         |