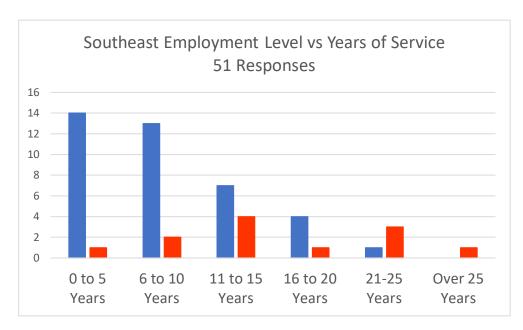

### **Southeast DMM Survey Responses**

|           | 0 to 5 Years | 6 to 10 Years | 11 to 15 Years | 16 to 20 Years | 21-25 Years | Over 25 Years | Total |
|-----------|--------------|---------------|----------------|----------------|-------------|---------------|-------|
| Part-time | 14           | 13            | 7              | 4              | 1           | 0             | 39    |
| Full-time | 1            | 2             | 4              | 1              | 3           | 1             | 12    |