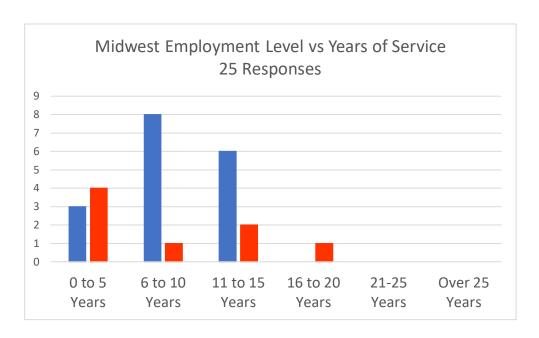

### **Midwest DMM Survey Responses**

|           | 0 to 5 Years | 6 to 10 Years | 11 to 15 Years | 16 to 20 Years | 21-25 Years | Over 25 Years | Total |
|-----------|--------------|---------------|----------------|----------------|-------------|---------------|-------|
| Part-time | 3            | 8             | 6              | 0              | 0           | 0             | 17    |
| Full-time | 4            | 1             | 2              | 1              | 0           | 0             | 8     |