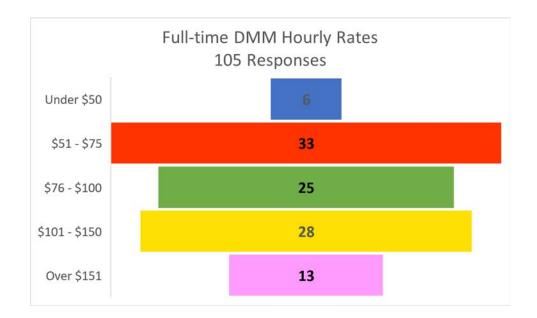

| Full-Time<br>Rates | Responses |
|--------------------|-----------|
| Under \$50         | 6         |
| \$51 - \$75        | 33        |
| \$76 - \$100       | 25        |
| \$101 - \$150      | 28        |
| Over \$151         | 13        |