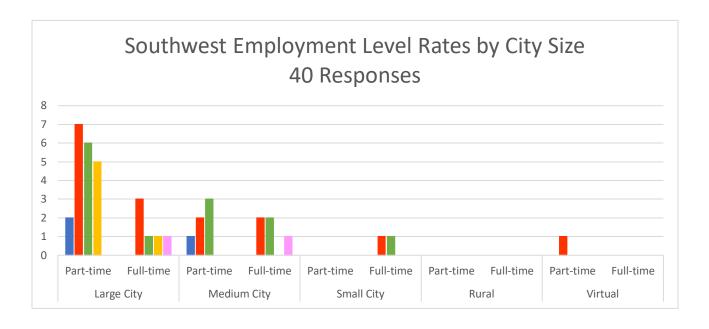

| <b>Client City Size</b> | Large | City | Medi | um City | Small | City | Ru   | ral  | Virt | ual  | Total |
|-------------------------|-------|------|------|---------|-------|------|------|------|------|------|-------|
| <b>Employment Level</b> | Part  | Full | Part | Full    | Part  | Full | Part | Full | Part | Full |       |
| Under \$50              | 2     | 0    | 1    | 0       | 0     | 0    | 0    | 0    | 0    | 0    | 3     |
| \$51 - \$75             | 7     | 3    | 2    | 2       | 0     | 1    | 0    | 0    | 1    | 0    | 16    |
| \$76 - \$100            | 6     | 1    | 3    | 2       | 0     | 1    | 0    | 0    | 0    | 0    | 13    |
| \$101 - \$150           | 5     | 1    | 0    | 0       | 0     | 0    | 0    | 0    | 0    | 0    | 6     |
| Over \$151              | 0     | 1    | 0    | 1       | 0     | 0    | 0    | 0    | 0    | 0    | 2     |