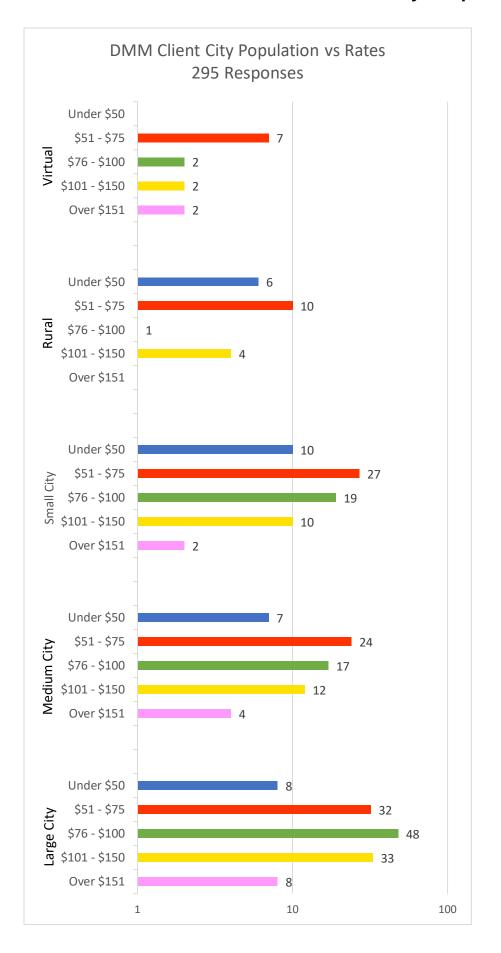

#### City Size by Population:

Large City - Over 600,000 Medium City- 200,000-600,000 Small City - 50,000-200,000 Rural – Less than 50,000 Virtual – meeting clients 90% online/electronically

/irtual

| Rates         | Responses |
|---------------|-----------|
| Under \$50    | 0         |
| \$51 - \$75   | 7         |
| \$76 - \$100  | 2         |
| \$101 - \$150 | 2         |
| Over \$151    | 2         |

Rural

| Rates         | Responses |
|---------------|-----------|
| Under \$50    | 6         |
| \$51 - \$75   | 10        |
| \$76 - \$100  | 4         |
| \$101 - \$150 | 1         |
| Over \$151    | 0         |

Small City

| Rates                 | Responses |
|-----------------------|-----------|
| Under \$50            | 10        |
| <b>\$51 - \$75</b> 27 |           |
| \$76 - \$100          | 19        |
| \$101 - \$150         | 10        |
| Over \$151            | 2         |

Medium City

| Rates Response |    |
|----------------|----|
| Under \$50     | 7  |
| \$51 - \$75    | 24 |
| \$76 - \$100   | 17 |
| \$101 - \$150  | 12 |
| Over \$151     | 4  |

Large City

| Rates         | Responses |
|---------------|-----------|
| Under \$50    | 8         |
| \$51 - \$75   | 32        |
| \$76 - \$100  | 48        |
| \$101 - \$150 | 33        |
| Over \$151    | 8         |