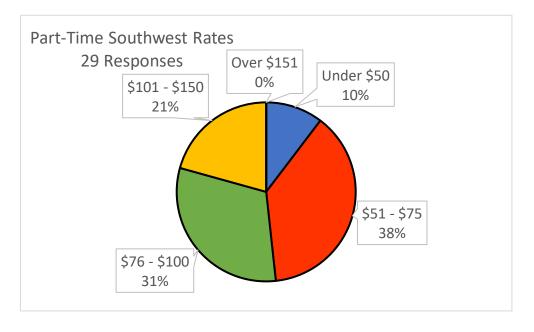

| Part-Time<br>Rates | Responses |
|--------------------|-----------|
| Under \$50         | 0         |
| \$51 - \$75        | 5         |
| \$76 - \$100       | 4         |
| \$101 - \$150      | 0         |
| Over \$151         | 2         |