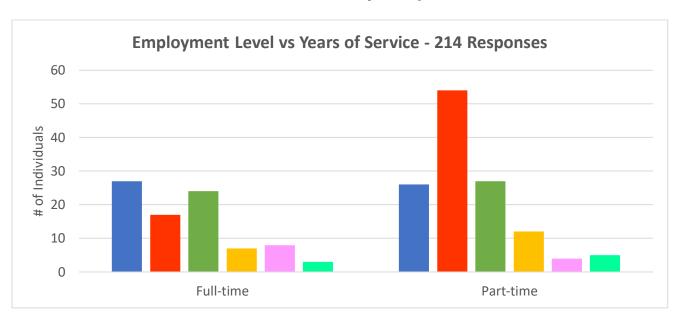

|           | 0 to 5 | 6 to 10 | 11 to 15 | 16 to 20 | 21-25 | Over 25 |
|-----------|--------|---------|----------|----------|-------|---------|
|           | Years  | Years   | Years    | Years    | Years | Years   |
| Full-time | 27     | 17      | 24       | 7        | 8     | 3       |
| Part-time | 26     | 54      | 27       | 12       | 4     | 5       |