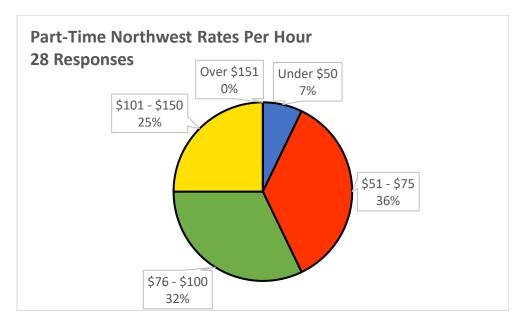

| Part-Time<br>Rates | Responses |
|--------------------|-----------|
| Under \$50         | 2         |
| \$51 - \$75        | 10        |
| \$76 - \$100       | 9         |
| \$101 - \$150      | 7         |
| Over \$151         | 0         |