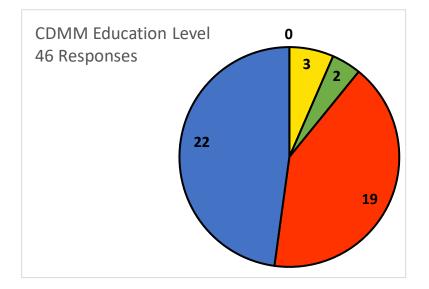

| CDMM Education Level      | Responses |
|---------------------------|-----------|
| High School               | 0         |
| Some College              | 3         |
| Associates Degree         | 2         |
| Bachelor's Degree         | 19        |
| Master's Degree or Higher | 22        |