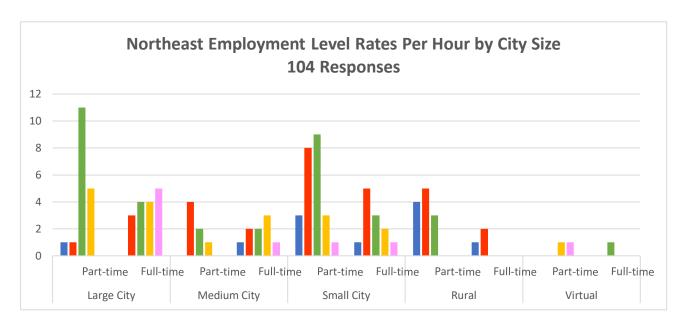

| <b>Client City Size</b> | Large | City | Medi | um City | Small | City | Ru   | ral  | Virt | ual  | Total |
|-------------------------|-------|------|------|---------|-------|------|------|------|------|------|-------|
| <b>Employment Level</b> | Part  | Full | Part | Full    | Part  | Full | Part | Full | Part | Full |       |
| Under \$50              | 1     | 0    | 0    | 1       | 3     | 1    | 4    | 1    | 0    | 0    | 11    |
| \$51 - \$75             | 1     | 3    | 4    | 2       | 8     | 5    | 5    | 2    | 0    | 0    | 30    |
| \$76 - \$100            | 11    | 4    | 2    | 2       | 9     | 3    | 3    | 0    | 0    | 1    | 35    |
| \$101 - \$150           | 5     | 4    | 1    | 3       | 3     | 2    | 0    | 0    | 1    | 0    | 19    |
| Over \$151              | 0     | 5    | 0    | 1       | 1     | 1    | 0    | 0    | 1    | 0    | 9     |