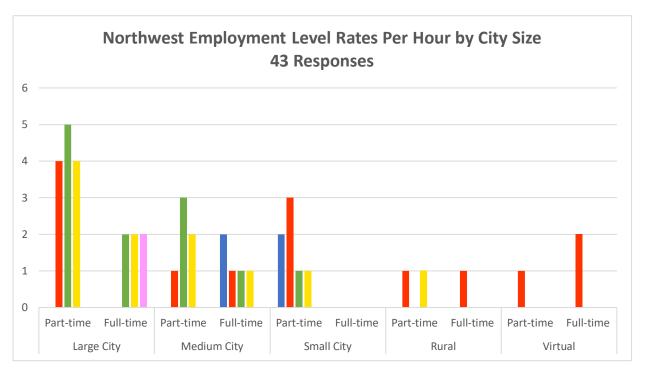

| <b>Client City Size</b> | Large | City | Mediu | ım City | Small | City | Ru   | ral  | Virt | ual  | Total |
|-------------------------|-------|------|-------|---------|-------|------|------|------|------|------|-------|
| <b>Employment Level</b> | Part  | Full | Part  | Full    | Part  | Full | Part | Full | Part | Full |       |
| Under \$50              |       |      |       | 2       | 2     |      |      |      |      |      | 4     |
| \$51 - \$75             | 4     |      | 1     | 1       | 3     |      | 1    | 1    | 1    | 2    | 14    |
| \$76 - \$100            | 5     | 2    | 3     | 1       | 1     |      |      |      |      |      | 12    |
| \$101 - \$150           | 4     | 2    | 2     | 1       | 1     |      | 1    |      |      |      | 11    |
| Over \$151              |       | 2    |       |         |       |      |      |      |      |      | 2     |