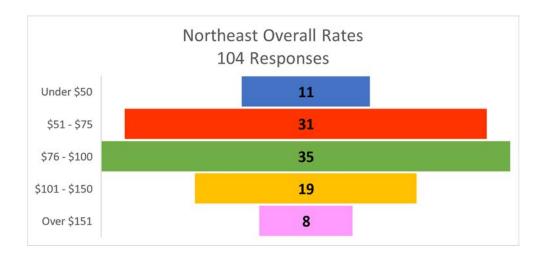

### **Northeast DMM Survey Responses**

| Rates         | Responses |
|---------------|-----------|
| Under \$50    | 11        |
| \$51 - \$75   | 31        |
| \$76 - \$100  | 35        |
| \$101 - \$150 | 19        |
|               |           |
| Over \$151    | 8         |