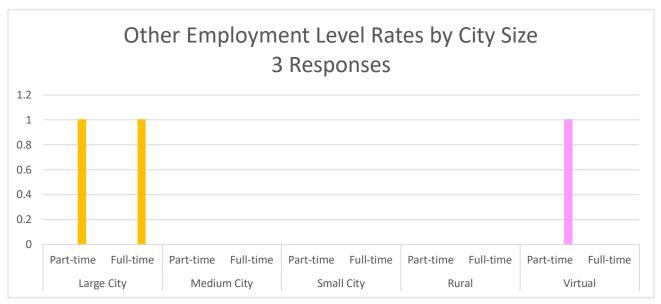

| <b>Client City Size</b> | Large | arge City Medium City |      | Small City |      | Rural |      | Virtual |      | Total |   |
|-------------------------|-------|-----------------------|------|------------|------|-------|------|---------|------|-------|---|
| <b>Employment Level</b> | Part  | Full                  | Part | Full       | Part | Full  | Part | Full    | Part | Full  |   |
| Under \$50              | 0     | 0                     | 0    | 0          | 0    | 0     | 0    | 0       | 0    | 0     | 0 |
| \$51 - \$75             | 0     | 0                     | 0    | 0          | 0    | 0     | 0    | 0       | 0    | 0     | 0 |
| \$76 - \$100            | 0     | 0                     | 0    | 0          | 0    | 0     | 0    | 0       | 0    | 0     | 0 |
| \$101 - \$150           | 1     | 1                     | 0    | 0          | 0    | 0     | 0    | 0       | 0    | 0     | 2 |
| Over \$151              | 0     | 0                     | 0    | 0          | 0    | 0     | 0    | 0       | 1    | 0     | 1 |