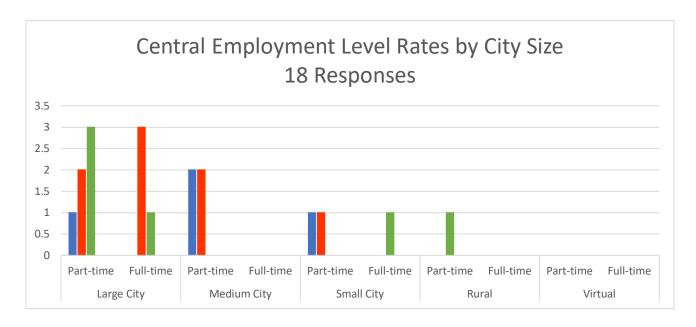

| <b>Client City Size</b> | Large | City | Medi | ım City | Small | City | Ru   | ral  | Virt | ual  | Total |
|-------------------------|-------|------|------|---------|-------|------|------|------|------|------|-------|
| <b>Employment Level</b> | Part  | Full | Part | Full    | Part  | Full | Part | Full | Part | Full |       |
| Under \$50              | 1     | 0    | 2    | 0       | 1     | 0    | 0    | 0    | 0    | 0    | 4     |
| \$51 - \$75             | 2     | 3    | 2    | 0       | 1     | 0    | 0    | 0    | 0    | 0    | 8     |
| \$76 - \$100            | 3     | 1    | 0    | 0       | 0     | 1    | 1    | 0    | 0    | 0    | 6     |
| \$101 - \$150           | 0     | 0    | 0    | 0       | 0     | 0    | 0    | 0    | 0    | 0    | 0     |
| Over \$151              | 0     | 0    | 0    | 0       | 0     | 0    | 0    | 0    | 0    | 0    | 0     |