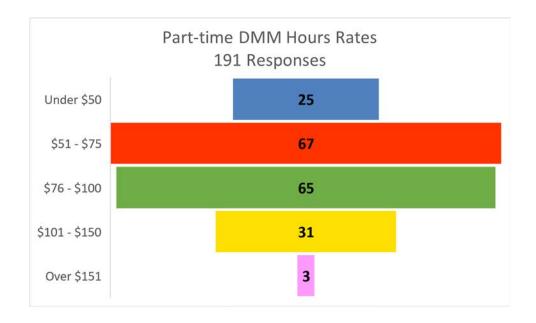

| Part-Time     |           |
|---------------|-----------|
| Rates         | Responses |
| Under \$50    | 25        |
| \$51 - \$75   | 67        |
| \$76 - \$100  | 65        |
| \$101 - \$150 | 31        |
| Over \$151    | 3         |