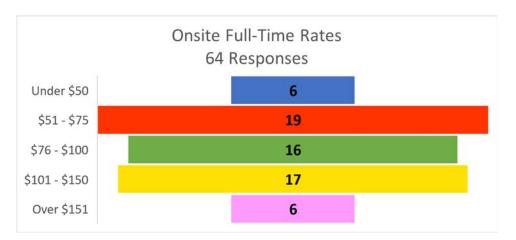

| Onsite Full-Time Rates | Responses |
|------------------------|-----------|
| Under \$50             | 6         |
| \$51 - \$75            | 19        |
| \$76 - \$100           | 16        |
| \$101 - \$150          | 17        |
| Over \$151             | 6         |