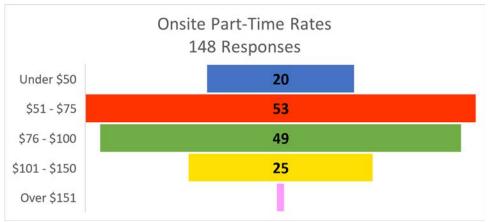

| Onsite Part-Time Rates | Responses |
|------------------------|-----------|
| rait-iiiie Nates       | responses |
| Under \$50             | 20        |
| \$51 - \$75            | 53        |
| \$76 - \$100           | 49        |
| \$101 - \$150          | 25        |
| Over \$151             | 3         |