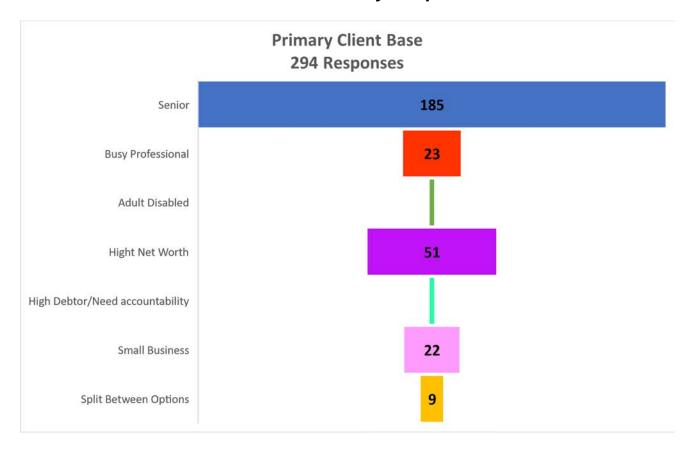

| Primary Client Base             | Responses |
|---------------------------------|-----------|
| Senior                          | 185       |
| Busy Professional               | 23        |
| Adult Disabled                  | 2         |
| Hight Net Worth                 | 51        |
| High Debtor/Need accountability | 2         |
| Small Business                  | 22        |
| Split Between Options           | 9         |