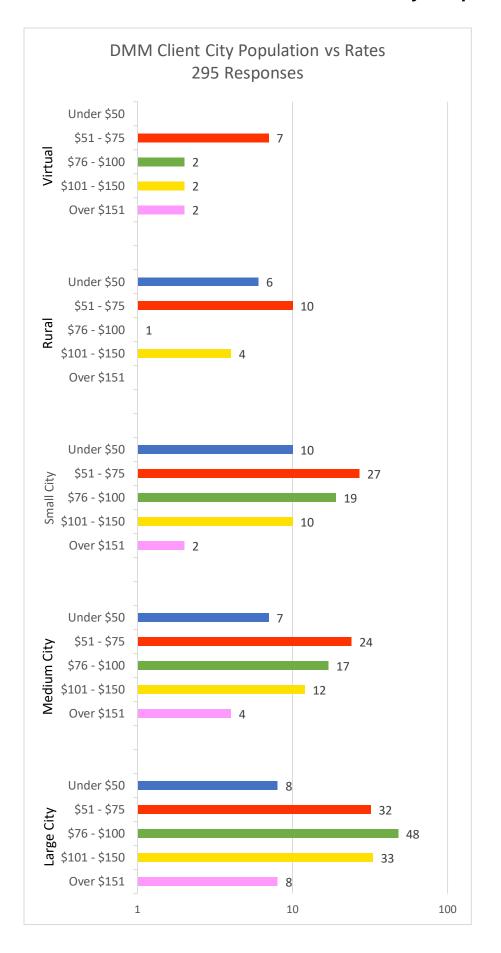

/irtual

| Rates         | Responses |
|---------------|-----------|
| Under \$50    | 0         |
| \$51 - \$75   | 7         |
| \$76 - \$100  | 2         |
| \$101 - \$150 | 2         |
| Over \$151    | 2         |

Rural

| Rates         | Responses |
|---------------|-----------|
| Under \$50    | 6         |
| \$51 - \$75   | 10        |
| \$76 - \$100  | 4         |
| \$101 - \$150 | 1         |
| Over \$151    | 0         |

Small City

| Rates Response |    |
|----------------|----|
| Under \$50     | 10 |
| \$51 - \$75    | 27 |
| \$76 - \$100   | 19 |
| \$101 - \$150  | 10 |
| Over \$151     | 2  |

Medium City

| Rates         | Responses |  |
|---------------|-----------|--|
| Under \$50    | 7         |  |
| \$51 - \$75   | 24        |  |
| \$76 - \$100  | 17        |  |
| \$101 - \$150 | 12        |  |
| Over \$151    | 4         |  |

Large City

| Rates Response |    |
|----------------|----|
| Under \$50     | 8  |
| \$51 - \$75    | 32 |
| \$76 - \$100   | 48 |
| \$101 - \$150  | 33 |
| Over \$151     | 8  |

| Full-Time<br>Rates | Responses |
|--------------------|-----------|
| Under \$50         | 6         |
| \$51 - \$75        | 33        |
| \$76 - \$100       | 25        |
| \$101 - \$150      | 28        |
| Over \$151         | 13        |