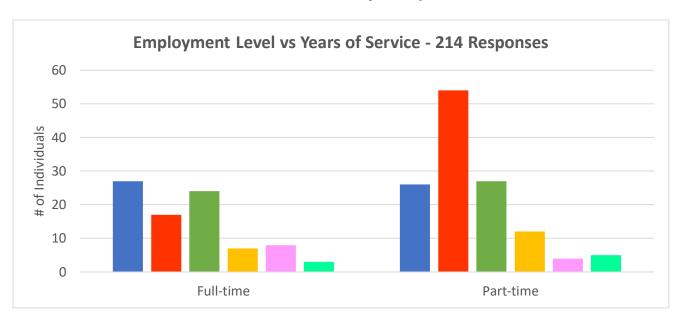

|           | 0 to 5<br>Years | 6 to 10<br>Years | 11 to 15<br>Years | 16 to 20<br>Years | 21-25<br>Years | Over 25<br>Years |
|-----------|-----------------|------------------|-------------------|-------------------|----------------|------------------|
| Full-time | 27              | 17               | 24                | 7                 | 8              | 3                |
| Part-time | 26              | 54               | 27                | 12                | 4              | 5                |