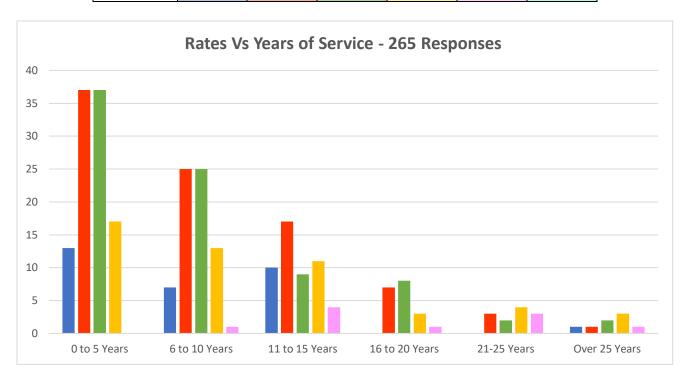

|               | 0 to 5<br>Years | 6 to 10<br>Years | 11 to 15<br>Years | 16 to 20<br>Years | 21-25<br>Years | Over 25<br>Years |
|---------------|-----------------|------------------|-------------------|-------------------|----------------|------------------|
| Under \$50    | 13              | 7                | 10                | 0                 | 0              | 1                |
| \$51 - \$75   | 37              | 25               | 17                | 7                 | 3              | 1                |
| \$76 - \$100  | 37              | 25               | 9                 | 8                 | 2              | 2                |
| \$101 - \$150 | 17              | 13               | 11                | 3                 | 4              | 3                |
| Over \$151    | 0               | 1                | 4                 | 1                 | 3              | 1                |