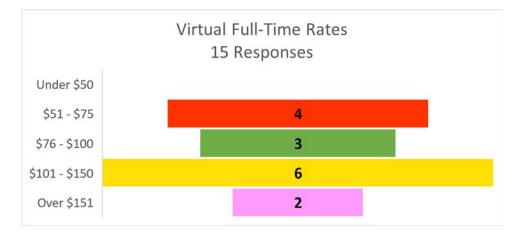

| Virtual<br>Full-Time Rates | Responses |
|----------------------------|-----------|
| Under \$50                 | 0         |
| \$51 - \$75                | 4         |
| \$76 - \$100               | 3         |
| \$101 - \$150              | 6         |
| Over \$151                 | 2         |