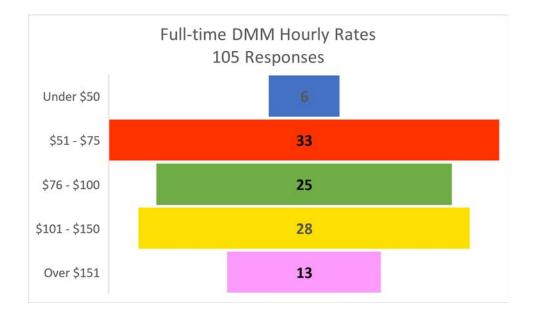

Large City

| Rates Response |    |
|----------------|----|
| Under \$50     | 8  |
| \$51 - \$75    | 32 |
| \$76 - \$100   | 48 |
| \$101 - \$150  | 33 |
| Over \$151     | 8  |

| Full-Time<br>Rates | Responses |
|--------------------|-----------|
| Under \$50         | 6         |
| \$51 - \$75        | 33        |
| \$76 - \$100       | 25        |
| \$101 - \$150      | 28        |
| Over \$151         | 13        |